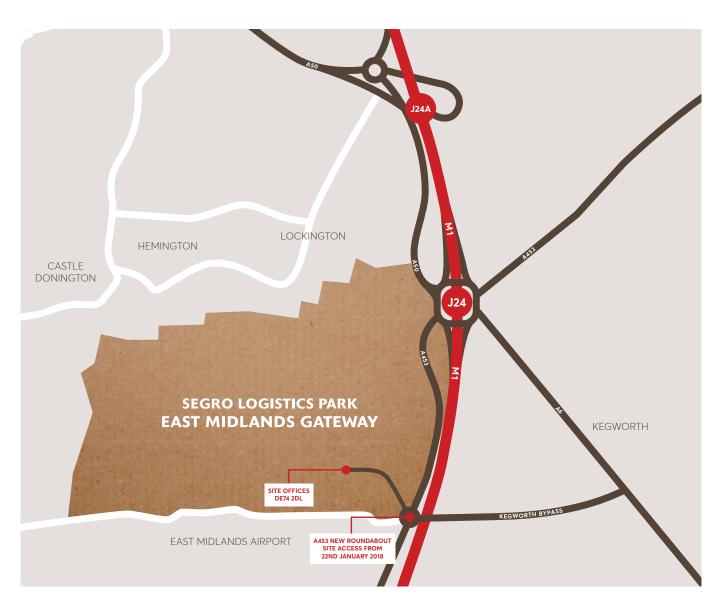

# **SLPEMG SITE DIRECTIONS**

#### DIRECTIONS FROM M1 SOUTH:

Exit M1 at Junction 23a. At the roundabout take the third exit for the A453/Nottingham/Stoke/Derby. After approximately three quarters of a mile turn left into the EAST MIDLANDS GATEWAY. Follow the road to the first roundabout and take the third exit. Winvic's site office can be seen on the left with the carpark clearly sign posted.

### **DIRECTIONS FROM M1 NORTH:**

Exit M1 at Junction 24. Travel around the roundabout taking the fourth exit for A453/ EAST MIDLANDS AIRPORT. After approximately 700 metres take right turn signposted for EAST MIDLANDS GATEWAY. Follow the road to the first roundabout and take the third exit. Winvic's site office can be seen on the left with the carpark clearly sign posted.

### **DIRECTIONS FROM A50 NORTH:**

At the end of the A50 remain in the right lane to enter a designated lane for the A453/EAST MIDLANDS AIRPORT. After approximately 700 metres take right turn signposted for EAST MIDLANDS GATEWAY. Follow the road to the first roundabout and take the third exit. Winvic's site office can be seen on the left with the carpark clearly sign posted.

This is an indicative plan, for up-to-date traffic information please visit traffic England's web page for precise precise traffic information; trafficengland.com or roadworks.org. To contact Winvic construction team please email: emg-enquiries@winvic.co.uk