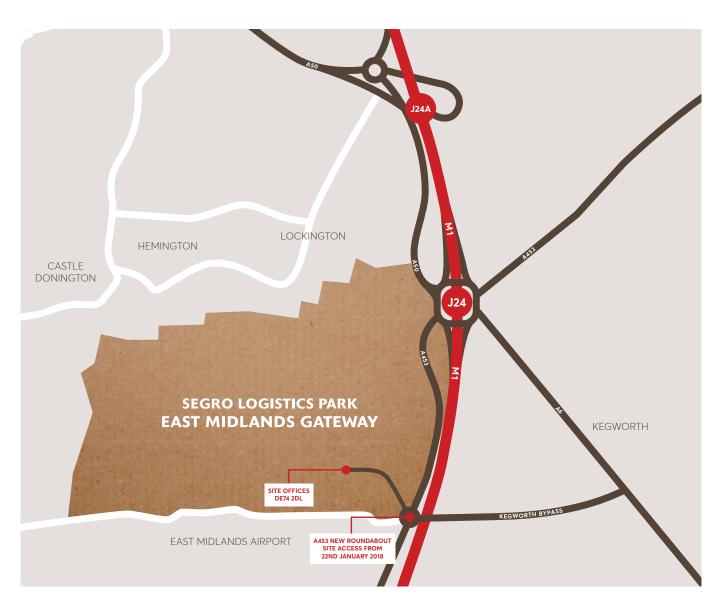

# **SLPEMG SITE DIRECTIONS**

### DIRECTIONS FROM A453 NORTH:

#### **DIRECTIONS FROM A453 SOUTH:**

After passing Ratcliffe Power Station on your right, enter roundabout over M1 taking the third exit A453/EAST MIDLANDS AIRPORT. After approximately 700 metres take right turn signposted for EAST MIDLANDS GATEWAY. Follow the road to the first roundabout and take the third exit. Winvic's site office can be seen on the left with the carpark clearly sign posted.

Passing East Midlands Airport on your left travel to Finger Farm roundabout taking the first exit for A453/ Nottingham/Stoke/Derby. After approximately 700 metres take left turn signposted for EAST MIDLANDS GATEWAY. Follow the road to the first roundabout and take the third exit. Winvic's site office can be seen on the left with the carpark clearly sign posted.

This is an indicative plan, for up-to-date traffic information please visit traffic England's web page for precise precise traffic information; trafficengland.com or roadworks.org. To contact Winvic construction team please email: emg-enquiries@winvic.co.uk